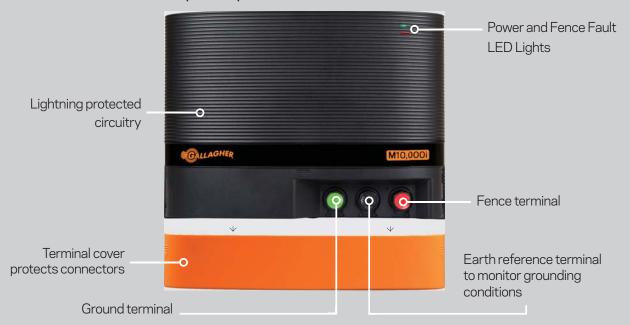

# M10000i Energizer

G379514

The world's most powerful Energizer. Combining the brute force power of 100 joules with the fence monitoring capabilities of the i Series' adaptive technology, the new M10000i will deliver more power than any other Energizer available today.

- 100 Stored Joules
- Multi-wire/Some Vegetation: 125 Miles / 3,000 Acres
- Operates on 110V power
- Reliable and adaptive, delivering more power when it matters
- Peace of mind that stock are where they should be and your fence is working to an optimum level