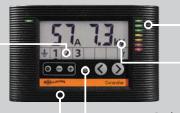

## **Energizer Controller**

Place in a convenient location for instant updates (connects to Energizer)

Locate fault zones quickly and use to turn energizer on/off

Large LED light registers both AMPS and Kilovolts

Fully waterproof for both indoor/outdoor placement

Peace of mind assured with quick scan LED fence performance lights

Displays voltage and current readings at the energizer and for up to 6 Fence Monitors

On/off button