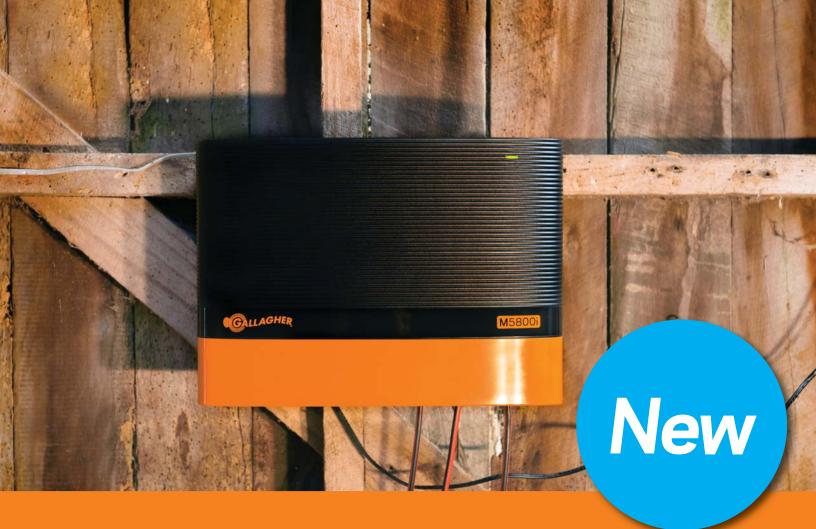

# M5800i Energizer

G308514

Maximum stock control. Combines 58 joules of power with adaptive technology which allows the unit to adjust to changing fence condtions.

- 58 Stored Joules
- Multi-wire/Some Vegetation: 87 Miles / 2,200 Acres
- Reliable and adaptive, delivering more power when it matters
- Peace of mind that stock are where they should be and your fence is working to an optimum level

## M5800i Energizer

#### Reliable and adaptive performance even in extreme conditions