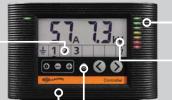

## **Energizer Controller**

Place in a convenient location for instant updates (connects to Energizer)

Locate fault zones quickly and use to turn energizer on/off

Large LED light registers both AMPS and Kilovolts

Fully waterproof for both indoor/outdoor placement

Peace of mind assured with quick scan LED fence performance lights

Displays voltage and current readings at the energizer and for up to 6 Fence Monitors

On/off button