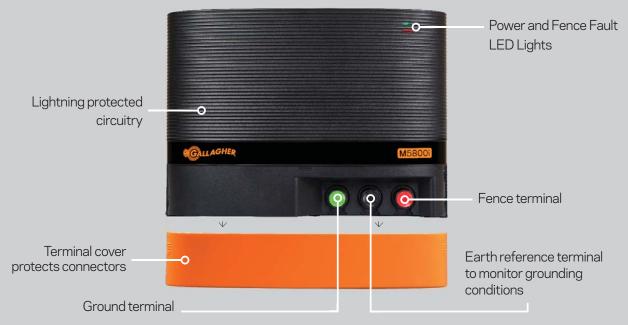

# M5800i Energizer

G308514

Maximum stock control. Combines 58 joules of power with adaptive technology which allows the unit to adjust to changing fence condtions.

- 58 Stored Joules
- Multi-wire/Some Vegetation: 87 Miles / 2,200 Acres
- Reliable and adaptive, delivering more power when it matters
- Peace of mind that stock are where they should be and your fence is working to an optimum level

## M5800i Energizer

#### Reliable and adaptive performance even in extreme conditions