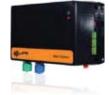

## **Energizer Controller**

Place in a convenient location for instant updates (connects to Energizer)

Locate fault zones quickly and use to turn energizer on/off

Large LED light registers both AMPS and Kilovolts

Fully waterproof for both indoor/outdoor placement

Peace of mind assured with quick scan LED fence performance lights

Displays voltage and current readings at the energizer and for up to 6 Fence Monitors

On/off button