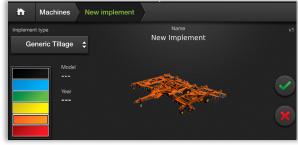

# **NEW IMPLEMENT SETUP**

From the Home screen select the Machines menu.

Next, select "Create New" implement.

Choose an implement type, color, and assign a name.

Then select the green check mark.

In the Dimensions menu, enter the measurements as illustrated.