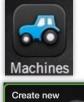

#### **NEW MACHINE SETUP**

From the Home screen select the Machines menu.

Next, select "Create New" vehicle.

Machines

Choose a vehicle type, color, and assign a name.

Then select the green check mark.

In the Dimensions menu, enter the measurements as illustrated.

# **NEW IMPLEMENT SETUP**

From the Home screen select the Machines menu.

Next, select "Create New" implement.

Choose an implement type, color, and assign a name.

Then select the green check mark.

In the Dimensions menu, enter the measurements as illustrated.