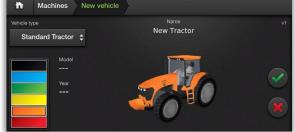

#### **NEW MACHINE SETUP**

From the Home screen select the Machines menu.

Next, select "Create New" vehicle.

Machines

Choose a vehicle type, color, and assign a name.

Then select the green check mark.

In the Dimensions menu, enter the measurements as illustrated.