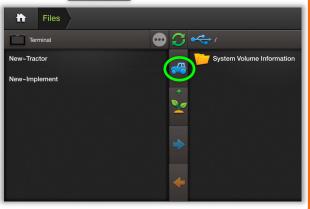

## BACKUP/RESTORE MACHINE & IMPLEMENT PROFILES

Insert USB drive into the terminal.

From the home screen select the Files menu.

Select the tractor logo for machine & implement profiles.

Select a machine from the list on the left and push the blue arrow to backup a profile to USB.

Use the orange arrow to restore a profile to the terminal.