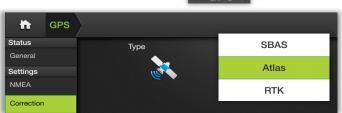

# **GNSS & CORRECTION TYPE SETUP**

From the Home screen select the GPS menu.

Next, under Settings, go to the Correction submenu and select your desired correction type.