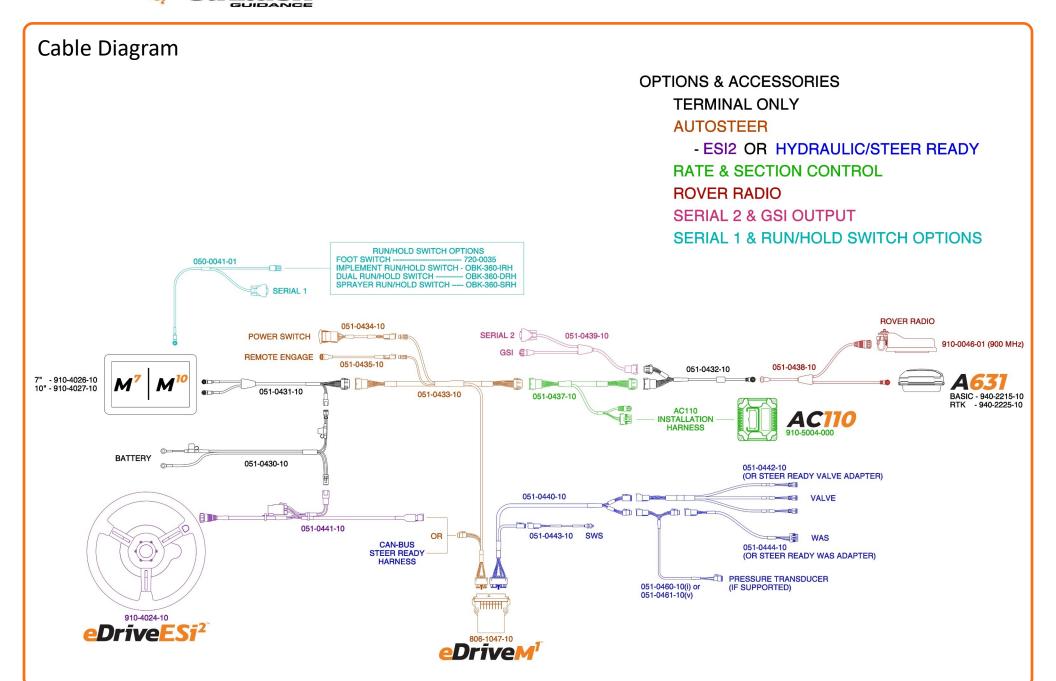

# POWER ON/OFF

The 3-position switch\* turns the entire system on and off. The top position enables autosteering. The middle position disables autosteering, and keeps everything else powered up during transport.

⚠ Always disable autosteer during transport.

\*The 3-position switch is supplied only with autosteer systems. If you are using the terminal only, use the power button on top of the terminal.