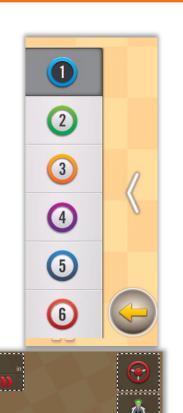

### CREATING & RESUMING JOBS

Upon startup, choose from the following:

Or, from the Job Mode screen, select the Job menu widget. The same options are available.

From the Job menu you can also choose New Job From Template. From here you can copy guidance lines, boundaries, and coverage data from a previous job.

When a job is open, the Close Job button appears in the menu.

More job settings are available in the Jobs Settings menu. Open the right side slide-out menu and choose the settings button.

To change zoom & focus use the following touch gestures: