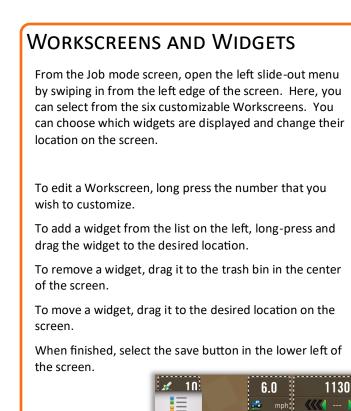

### CREATING & RESUMING JOBS

Upon startup, choose from the following:

Or, from the Job Mode screen, select the Job menu widget. The same options are available.

From the Job menu you can also choose New Job From Template. From here you can copy guidance lines, boundaries, and coverage data from a previous job.

When a job is open, the Close Job button appears in the menu.

More job settings are available in the Jobs Settings menu. Open the right side slide-out menu and choose the settings button.

To change zoom & focus use the following touch gestures:

Tap the Perspective widget to cycle through the different views.

CHANGING MOVEMENT DIRECTION

When traveling forward the speed widget should display in solid white and flashing yellow in reverse.

If the vehicle travel direction shown is incorrect, it can be corrected by tapping the speed widget, then selecting the correct direction from the expanded widget.