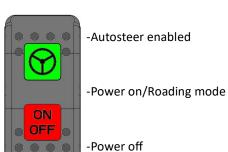

# POWER ON/OFF

The 3-position switch\* turns the entire system on and off. The top position enables autosteering. The middle position disables autosteering, and keeps everything else powered up during transport.

⚠ Always disable autosteer during transport.

\*The 3-position switch is supplied only with autosteer systems. If you are using the terminal only, use the power button on top of the terminal.