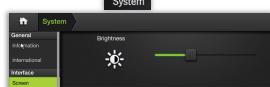

#### **ADJUSTING SCREEN BRIGHTNESS**

From the Home screen select the System menu.

Next, under Interface, go to the Screen submenu and move the slider to the desired brightness.