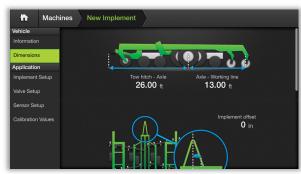

# **NEW IMPLEMENT SETUP**

From the Home screen select the Machines menu.

Next, select "Create New" implement.

Choose an implement type, color, and assign a name.

Then select the green check mark.

In the Dimensions menu, enter the measurements as illustrated.

In the Application submenus, enter the implement and rate control parameters as needed.

Note: Refer to the full Maverix User Guide for more information.

MAP NAVIGATION