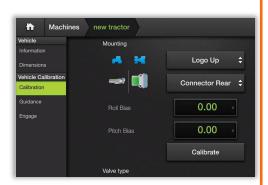

In the Calibrations menu, input the ECU mounting orientation and proceed through the calibration steps.

Note: Refer to the full Maverix User Guide for more information.